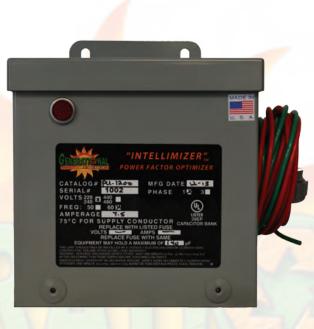

### **INTELLIMIZER SPECS:**

#### 50/60 HZ

Protected 10,000 AFC

**Operating Temp Range -40 to 70 Degrees C** 

NEMA 3R Enclosure, suitable for either indoor or outdoor use

No PCB's for RoHS compliance

No Fuses: Must be installed into a 20 Amp double or a single pole breaker

Units come standard with 5' of high quality 12 gauge all copper stranded wire

# **INTELLIMIZER** Power Factor Optimizer