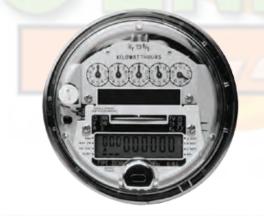

### Overview

The latest energy saving gadget home and business owners are raving about. The "INTELLIMIZER" is an electromagnetic pollution control system that slows down the utility company's power meter by reducing the non-productive current that heats motors and wastes energy in the electrical system. The "INTELLIMIZER" basically fine tunes the electrical system from the utilities company's inductive KVA electric meter, kilowatt hour meter, or demand meter. This fine tuning slows the operation of the power meter by eliminating wasted energy in the electrical system while saving you money and extending the life of your electric motors.

## Application

**"IntelliMizer"-1050** is suitable for homes less than 2,000square feet.

"IntelliMizer"-1200 is suitable for larger homes and small businesses.

"INTELLIMIZER... slows down the power meter... saving you money...