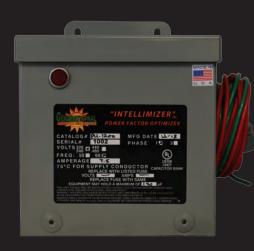

### **INTELLIMIZER SPECS:**

#### 50/60 HZ

Protected 10,000 AFC

**Operating Temp Range -40 to 70 Degrees C** 

NEMA 3R Enclosure, suitable for either indoor or outdoor use

No PCB's for RoHS compliance

No Fuses: Must be installed into a 20 Amp double or a single pole breaker

Units come standard with 5' of high quality 12 gauge all copper stranded wire

# **INTELLIMIZER** Power Factor Optimizer